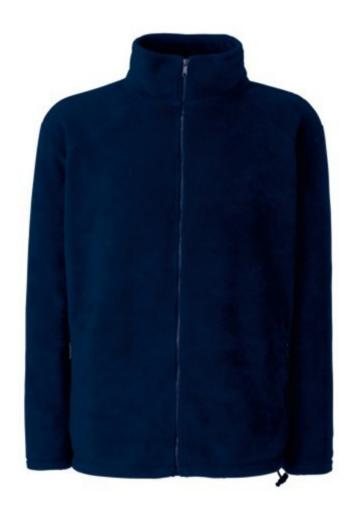

# FRUIT OF THE LOOM, FULL ZIP FLEECE, MALE POLAR FLEECE, DARK WEIGHT, M

## **Specification**

Fruit of the Loom, Full Zip Fleece, Men's Polar Fleece, Dark Weight, M. Men's Polar Fleece, exceptional for cold days and outdoor activities at low temperatures, the composition of this sweatshirt is 100% polyester, 300gm / m2, all-weather fleece conditions, with metal cibsar and front pockets. Branding, embroidery